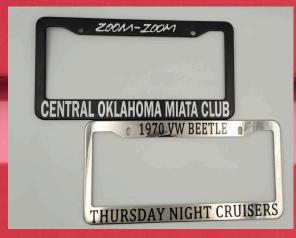

## **MIATA STUFF**

CHECK WITH ED OR
SHELBY MILLER FOR
CUSTOM DESIGN T-SHIRTS,
LICENSE PLATES,
MAGNETS AND NAME
TAGS

LICENSE PLATE
FRAMES

\$20 A PIECE (\$5 GOES TO CLUB)

Ed & Shelby Miller have found a small family vendor, Kreative Menagerie, who do Name tags & Personalized Miata Cups.