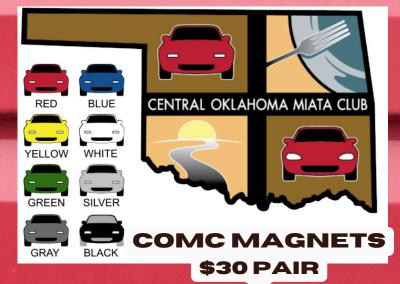

## **MIATA STUFF**

CHECK WITH ED OR
SHELBY MILLER FOR
CUSTOM DESIGN T-SHIRTS,
LICENSE PLATES,
MAGNETS AND NAME
TAGS

LICENSE PLATE
FRAMES

\$20 A PIECE (\$5 GOES TO CLUB)

Ed & Shelby Miller have found a small family vendor, Kreative Menagerie, who do Name tags & Personalized Miata Cups.